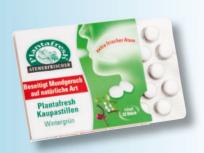

### THE PLANTAFRESH PRODUCTRANGE IN DETAIL:

Plantafresh Wintergreen Based on wintergreen and bloodroot

Plantafresh cardamon and anise sugar-free

Plantafresh classic sugar-free Based on wintergreen and bloodroot

#### Wintergreen

22 tablets in a blister pack 24 blisters in a display Order No. 400001