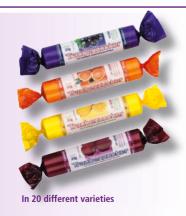

# DEXTROS E IN ROLLS OR INDIVIDUALLY PACKAGED IN BAGS

Premium quality dextrose, as a rapid energy supplier for all occasions.
All varieties have an especially tender, fruityfresh melting flavour, immediately getting body and mind into gear.
With natural aromas and valuable fruit powders.
In a large variety of delicious varieties as rolls or individually packaged in a bag.

#### Dextrose rolls

20 pcs. 33g in a display

Lemon: Order No. 500035 Currant: Order No. 500036 Raspberry: Order No. 500037 Orange: Order No. 500038

#### **Active Pit Dextrose rolls**

6 rolls 44g in a display

Orange: Order No. 500041 Raspberry: Order No. 500040 Lemon: Order No. 500039