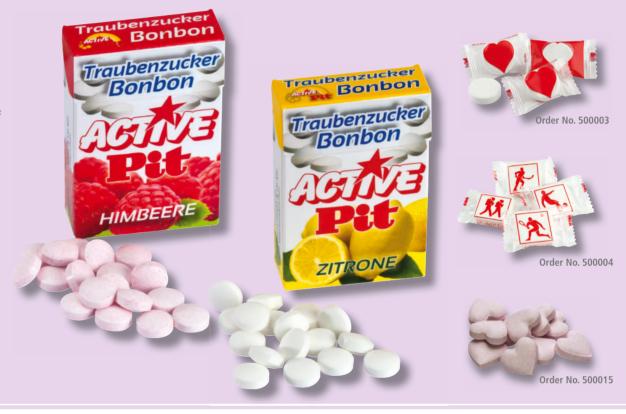

### Active Pit Raspberry small Dextrose Candies

35g in a Flip Top Box 10 pcs. in a display 15 displays in a carton Order No. 500022

## Active Pit Lemon small Dextrose Candies

35g in a Flip Top Box 10 pcs. in a display 15 displays in a carton Order No. 500021

### Active Pit MIX Dextrose Hearts

160g in a small screw-lid can 10 pcs in a display Order No. 500015

### Active Pit Dextrose Candy

150 pcs. individually packed 18 cans in a carton Order No. 500003

### Active Pit Sport Dextrose 200 pcs. in a screw-lid-can

6 cans in a carton Lemon: Order No. 500004 Raspberry: Order No. 500042