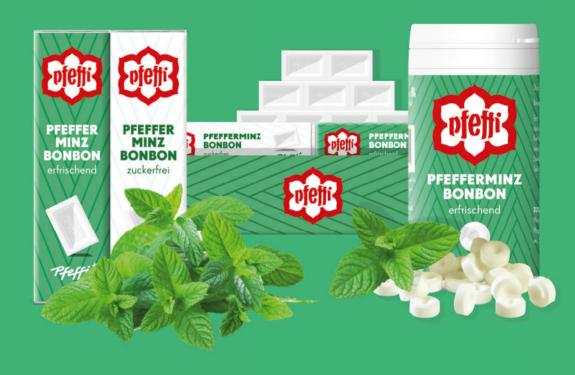

### MORE PFEFFI PRODUCTS IN DETAIL:

pfeffi Raspberry Mint Drops 35g Flip Top Box 10 pcs. in a display Order No. 300021 pfeffi Lemon Mint Drops 35g Flip Top Box 10 pcs. in a display Order No. 300022 Pfeffi peppermint candy Bars 10g each bar 100 bars in a display Order No. 300001 Zitro lemon candy Bars 10g each bar 100 bars in a display Order No. 300003