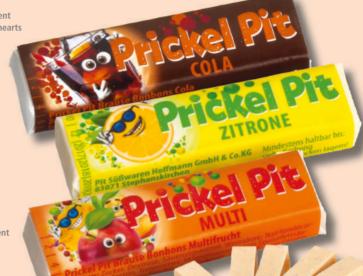

### THE EFFERVESCENT CANDIES PRODUCTRANGE IN DETAIL:

Lemon

Prickel Pie

Multi-Fruit

Pricks Pis

Orange

Effervescent Candies with the classic Prickel Pit recipe. In lozenge form.

Effervescent Candies with the classic Prickel Pit recipe. In lozenge form.

32 trays in a carton Order No. 200065 Prickel Pit Candies Cola/Orange 35g Flip Top Box

10 pcs. in a display, 15 displays in a carton Order No. 200410 Prickel Pit Candies Multifruit 35g Flip Top Box

10 pcs. in a display 15 displays in a carton Order No. 200420