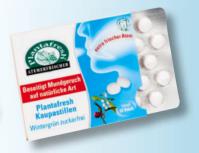

### THE PLANTAFRESH PRODUCTRANGE IN DETAIL:

Plantafresh Wintergreen Based on wintergreen and bloodroot

Plantafresh cardamon and anise sugar-free

Plantafresh classic sugar-free Based on wintergreen and bloodroot

#### Wintergreen sugar-free

22 tablets in a blister pack 24 blisters in a display Order No. 400002