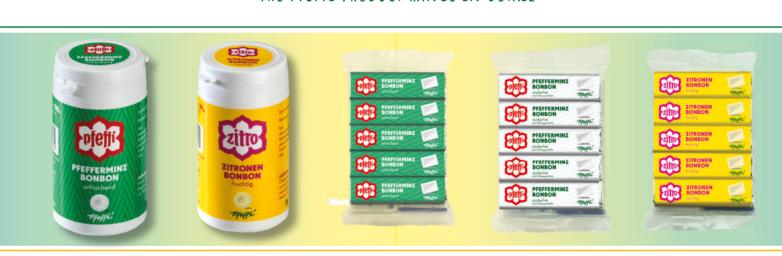

### THE PFEFFI PRODUCT RANGE IN DETAIL:

Original pfeffi candies 50g in the PE can 5 cans in a display Order No. 300016 Original zitro lemon candies 50g in the PE can 5 cans in a display Order No. 300017

pfeffi peppermint candy 5 bars x 10g 32 packages in a display Order No.300115 pfeffi candy sugar-free 5 bars x 10g 32 packages in a display Order No. 300125

zitro lemon candy 5 bars x 10g 32 packages in a display Order No. 300135