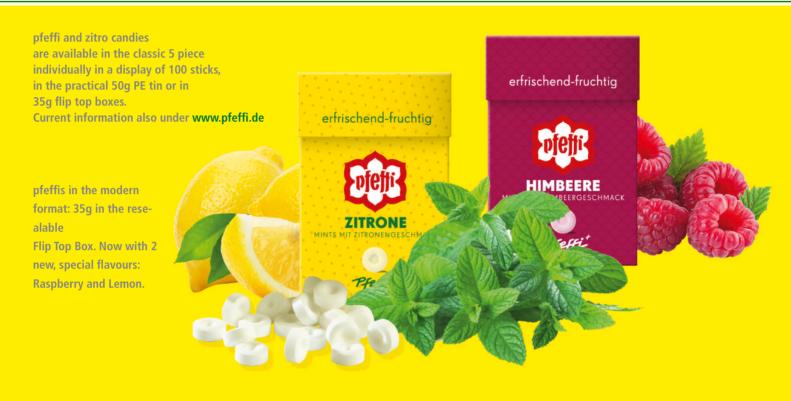

### THE PFEFFI PRODUCT RANGE IN DETAIL:

Original pfeffi candies 50g in the PE can 5 cans in a display Order No. 300016 Original zitro lemon candies 50g in the PE can 5 cans in a display Order No. 300017

pfeffi peppermint candy 5 bars x 10g 32 packages in a display Order No.300115 pfeffi candy sugar-free 5 bars x 10g 32 packages in a display Order No. 300125

zitro lemon candy 5 bars x 10g 32 packages in a display Order No. 300135

# ZITRO E HIMBEERE

FULL FLAVOR IN THE CONVENIENT FLIP-TOP BOX

### MORE PFEFFI PRODUCTS IN DETAIL:

pfeffi Raspberry Mint Drops 35g Flip Top Box 10 pcs. in a display Order No. 300021 pfeffi Lemon Mint Drops 35g Flip Top Box 10 pcs. in a display Order No. 300022 Pfeffi peppermint candy Bars 10g each bar 100 bars in a display Order No. 300001 Zitro lemon candy Bars 10g each bar 100 bars in a display Order No. 300003