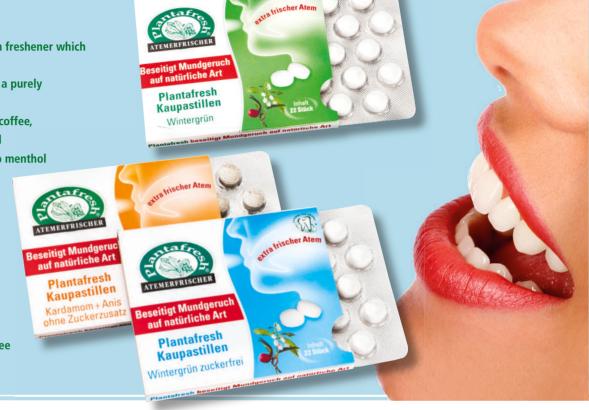

# DEGIE

UNIQUE BREATH FRESHNER

Plantafresh is a cosmetic breath freshener which lastingly removes mouth odour.

- · Based on a unique formula on a purely
- · natural basis
- Fresh breath after consuming coffee, tobacco, garlic, onions, alcohol
- · Free of artificial colourants, no menthol
- Does not impair the acting mechanisms of homeopathic medications
- · Impulse-strong design
- · Handy, practical blister pack
- · Available in 3 varieties:
- ·Wintergreen
- · Wintergreen sugar-free
- · Cardamom and anise sugarfree

### THE PLANTAFRESH PRODUCTRANGE IN DETAIL:

Plantafresh Wintergreen Based on wintergreen and bloodroot

Plantafresh cardamon and anise sugar-free

Plantafresh classic sugar-free Based on wintergreen and bloodroot

#### Wintergreen

22 tablets in a blister pack 24 blisters in a display Order No. 400001

#### Cardamom und anis sugarfree

22 tablets in a blister pack 24 blisters in a display Order No. 400003

#### Wintergreen sugar-free

22 tablets in a blister pack 24 blisters in a display Order No. 400002