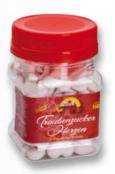

### Active Pit MIX Dextrose Hearts

160g in a small screw-lid can 10 pcs in a display Order No. 500015