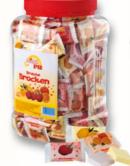

#### Dextrose rolls

20 pcs. 33g in a display

Lemon: Order No. 500035 Currant: Order No. 500036 Raspberry: Order No. 500037 Orange: Order No. 500038

#### **Active Pit Dextrose rolls**

6 rolls 44g in a display

Orange: Order No. 500041 Raspberry: Order No. 500040 Lemon: Order No. 500039