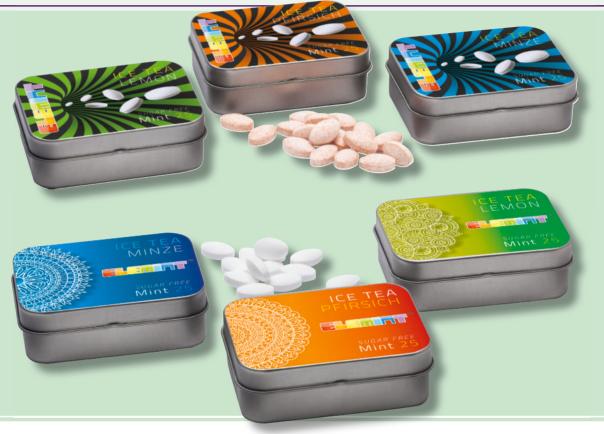

# SERIE MINI 25

FRUIT CANDIES IN METAL BOXES

Pleasant fruity freshness ensures a good breath. The senses are invigorated, the mind refreshes. This is ensured by the new ELE-MINTs, which are packed for the first time in a practical metal boxes.

Available in 2 attractive designs!

Available in 3 varieties:

- "Mint",
- "Ice Tea Peach" and
- "Ice Tea Lemon".

### THE SERIE MINT25 PRODUCTRANGE IN DETAIL:

Mint 25 Mint provides a balanced peppermint component for pure, long-lasting breath freshness.

Mint 25 · Mint 25g box

ON REQUEST

Mint 25 Ice Tea Peach provides the fruity peach flavor for a fruity, refreshing taste experience.

Mint 25 · Ice Tea Peach 25g box

ON REQUEST

Mint 25 Ice Tea Lemon provides the fruity, sour taste for an invigorating breath freshener.

Mint 25 · Ice Tea Lemon 25g box

**ON REQUEST** 