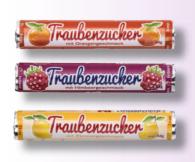

# DEXTROS E IN ROLLS OR INDIVIDUALLY PACKAGED IN BAGS

Premium quality dextrose, as a rapid energy supplier for all occasions.
All varieties have an especially tender, fruityfresh melting flavour, immediately getting body and mind into gear.
With natural aromas and valuable fruit powders.
In a large variety of delicious varieties as rolls or individually packaged in a bag.

#### Dextrose rolls

20 pcs. 33g in a display

Lemon: Order No. 500035 Currant: Order No. 500036 Raspberry: Order No. 500037 Orange: Order No. 500038

#### **Active Pit Dextrose rolls**

6 rolls 44g in a display

Orange: Order No. 500041 Raspberry: Order No. 500040 Lemon: Order No. 500039