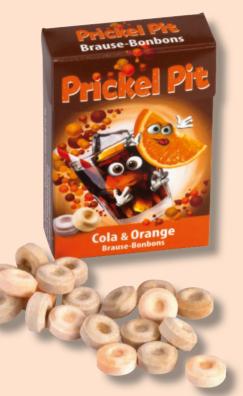

32 trays in a carton Order No. 200065 Prickel Pit Candies Cola/Orange 35g Flip Top Box

10 pcs. in a display, 15 displays in a carton Order No. 200410 Prickel Pit Candies Multifruit 35g Flip Top Box

10 pcs. in a display 15 displays in a carton Order No. 200420