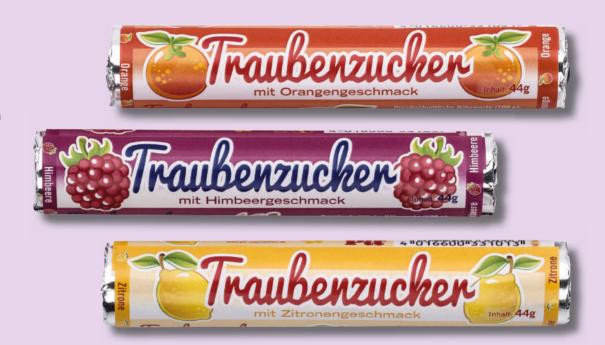

# DEXTROS E IN ROLLS OR INDIVIDUALLY PACKAGED IN BAGS

Premium quality dextrose, as a rapid energy supplier for all occasions.
All varieties have an especially tender, fruityfresh melting flavour, immediately getting body and mind into gear.
With natural aromas and valuable fruit powders.
In a large variety of delicious varieties as rolls or individually packaged in a bag.

#### Dextrose rolls

20 pcs. 33g in a display

Lemon: Order No. 500035 Currant: Order No. 500036 Raspberry: Order No. 500037 Orange: Order No. 500038

#### **Active Pit Dextrose rolls**

6 rolls 44g in a display

Orange: Order No. 500041 Raspberry: Order No. 500040 Lemon: Order No. 500039