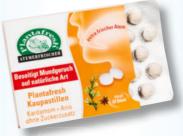

### THE PLANTAFRESH PRODUCTRANGE IN DETAIL:

Plantafresh Wintergreen Based on wintergreen and bloodroot

Plantafresh cardamon and anise sugar-free

Plantafresh classic sugar-free Based on wintergreen and bloodroot

#### Cardamom und anis sugarfree

22 tablets in a blister pack 24 blisters in a display Order No. 400003