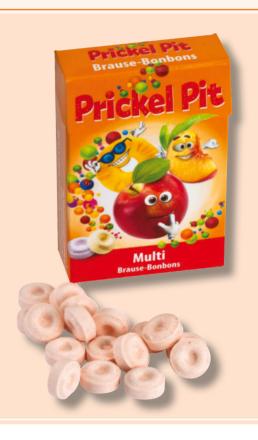

### THE EFFERVESCENT CANDIES PRODUCTRANGE IN DETAIL:

Lemon

Prickel Pie

Multi-Fruit

Pricks Pis

Orange

Effervescent Candies with the classic Prickel Pit recipe. In lozenge form.

Effervescent Candies with the classic Prickel Pit recipe. In lozenge form.

32 trays in a carton Order No. 200065 Prickel Pit Candies Cola/Orange 35g Flip Top Box

10 pcs. in a display, 15 displays in a carton Order No. 200410 Prickel Pit Candies Multifruit 35g Flip Top Box

10 pcs. in a display 15 displays in a carton Order No. 200420