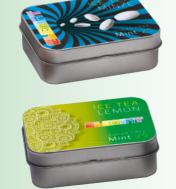

# SERIE MINI 25

FRUIT CANDIES IN METAL BOXES

Pleasant fruity freshness ensures a good breath. The senses are invigorated, the mind refreshes. This is ensured by the new ELE-MINTs, which are packed for the first time in a practical metal boxes.

Available in 2 attractive designs!

Available in 3 varieties:

- "Mint",
- "Ice Tea Peach" and
- "Ice Tea Lemon".

Mint 25 · Ice Tea Peach 25g box

ON REQUEST

Mint 25 Ice Tea Lemon provides the fruity, sour taste for an invigorating breath freshener.

Mint 25 · Ice Tea Lemon 25g box

**ON REQUEST** 