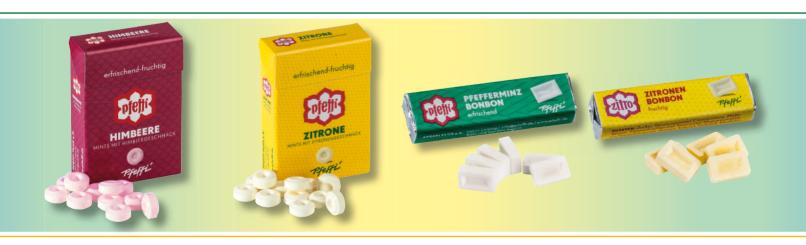

### THE PFEFFI PRODUCT RANGE IN DETAIL:

Original pfeffi candies 50g in the PE can 5 cans in a display Order No. 300016 Original zitro lemon candies 50g in the PE can 5 cans in a display Order No. 300017

pfeffi peppermint candy 5 bars x 10g 32 packages in a display Order No.300115 pfeffi candy sugar-free 5 bars x 10g 32 packages in a display Order No. 300125

zitro lemon candy 5 bars x 10g 32 packages in a display Order No. 300135

### MORE PFEFFI PRODUCTS IN DETAIL:

pfeffi Raspberry Mint Drops 35g Flip Top Box 10 pcs. in a display Order No. 300021 pfeffi Lemon Mint Drops 35g Flip Top Box 10 pcs. in a display Order No. 300022 Pfeffi peppermint candy Bars 10g each bar 100 bars in a display Order No. 300001 Zitro lemon candy Bars 10g each bar 100 bars in a display Order No. 300003