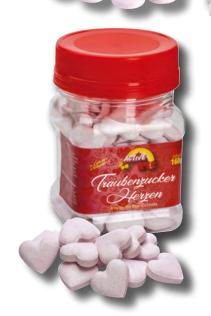

Active Pit Lemon
35g in the Flip Top Box

**Active Pit Lemon** 

10 units in a display 15 displays in a carton Order No. 500021

Pineapple and Raspberry

Dextrose Hearts
160g in a small screw-lid can

**Dextrose Hearts** 

10 units in a display Order No. 500015

Individually packed in heart foil Popular gift item variety: lemon.

Active Pit Dextrose Candy 150 pcs. individually packed candies

**Active Pit Dextrose Candy** 

18 cans in a carton Order No. 500003