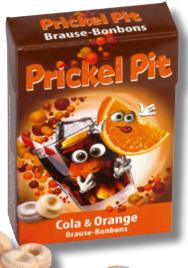

Our Effervescent Candy Classics in Cola, Orange, Lemon in a new design.

Prickel Pit Assorted Bars box 3 x 60 bars in a PE box

Prickel Pit Assorted Bars Can 8 cans in a carton Order No. 200057

Our Effervescent Candy Classics, Cola flavour.

Prickel Pit Cola Bars 50 pcs. in a tray

Prickel Pit Cola Bars 32 trays in a carton Order No. 200060

High quality raw materials and balanced flavour compositions ensure candies of the highest quality. The recipes were considerably improved again for an even better taste experience, and the design was made noticeably more attractive.