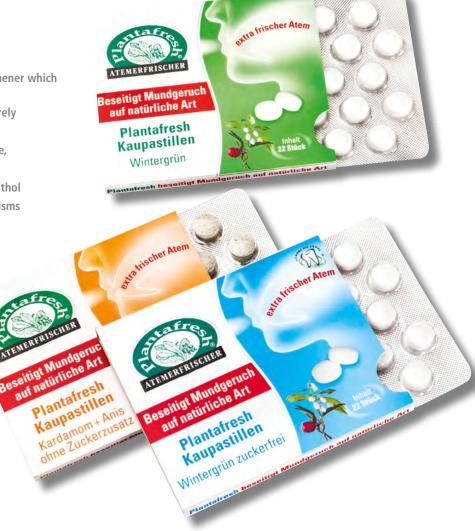

Plantafresh is a cosmetic breath freshener which lastingly removes mouth odour.

- Based on a unique formula on a purely natural basis
- Fresh breath after consuming coffee, tobacco, garlic, onions, alcohol
- Free of artificial colourants, no menthol
- Does not impair the acting mechanisms of homeopathic medications
- Impulse-strong design
- Handy, practical blister pack
- Attractive designs

## **Breath Freshener**

Plantafresh Classic Based on wintergreen and bloodroot

### Wintergreen 22 tablets in a blister pack

Wintergreen · 24 blisters in a display Order No. 400001

Plantafresh Arabic sugar-free Based on cardamom and anise

#### Cardamom and anise sugarfree 22 tablets in a blister pack

Cardamom and anise sugarfree
24 blisters in a display · Order No. 400003

Plantafresh Classic sugar-free Based on wintergreen and bloodroot

#### Wintergreen sugar-free 22 tablets in a blister pack

Wintergreen sugar-free
24 blisters in a display · Order No. 400002

The new ELEMINT series MINT 25 convinces with its fruity taste and modern outfit.