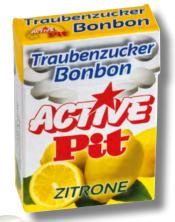

Active Pit Lemon
35g in the Flip Top Box

**Active Pit Lemon** 

10 units in a display 15 displays in a carton Order No. 500021

Pineapple and Raspberry

Dextrose Hearts
160g in a small screw-lid can

**Dextrose Hearts** 