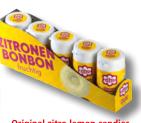

# **Pfeffi-Mints**

Original pfeffi candies 50g in the PE can

Original pfeffi candies 5 cans in a display Order No. 300016

Original zitro lemon candies 50g in the PE can

Original zitro lemon candies 5 cans in a display Order No. 300017

pfeffi peppermint candy sugarfree · 32 packages in a display · Order No. 300125

5 classic zitro lemon candy bars

zitro lemon candy 32 packages in a display Order No. 300135

35 Flip Top Box

10 units in a display Order No. 300021