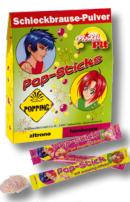

Prickel Pit Pop Sticks 18 x 2g in a pocket carton pack

Prickel Pit Pop Sticks · 15 units in a display · Order No. 100073

Prickly, foaming effervescent powder makes children's hearts beat faster.

Prickel Pit Pop Sticks 110 x 2g in a can

Prickel Pit Pop Sticks · 18 cans in a carton · Order No. 100072

The big foaming refreshment in orange, raspberry and lemon flavours.