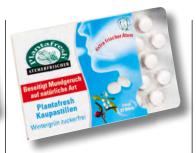

#### Wintergreen sugar-free 22 tablets in a blister pack

Wintergreen sugar-free
24 blisters in a display · Order No. 400002

The new ELEMINT series MINT 25 convinces with its fruity taste and modern outfit.