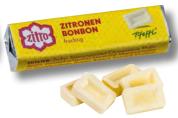

5 classic pfeffi peppermint candy bars. In one package The classic since 60 years.

pfeffi peppermint candy

pfeffi peppermint candy 32 packages in a display Order No. 300115

Zitto

5 classic pfeffi peppermint candy bars. Sugar-free

pfeffi peppermint candy sugarfree · 32 packages in a display · Order No. 300125

5 classic zitro lemon candy bars

zitro lemon candy 32 packages in a display Order No. 300135

35 Flip Top Box

10 units in a display Order No. 300021