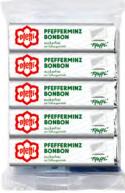

pfeffi Lemon Mint Drops 35 Flip Top Box

10 units in a display Order No. 300022

Pfeffi peppermint candy

Pfeffi peppermint candy 100 (10 g each) bars in a display Order No. 300001

Zitro lemon candy

Zitro lemon candy 100 (10 g each) bars in a display Order No. 300003