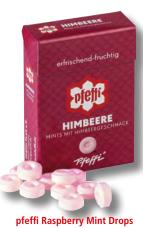

pfeffi Lemon Mint Drops 35 Flip Top Box

10 units in a display Order No. 300022

Pfeffi peppermint candy

Pfeffi peppermint candy 100 (10 g each) bars in a display Order No. 300001

Zitro lemon candy

Zitro lemon candy 100 (10 g each) bars in a display Order No. 300003