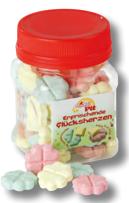

Effervescent Candies with dextrose as a four-leafed clover in 3 flavours - apple, lemon and raspberry.

Prickel Pit Refreshing Lucky Hearts · 150g PE can

Prickel Pit Refreshing Lucky Hearts · 10 cans in a display Order No. 100015