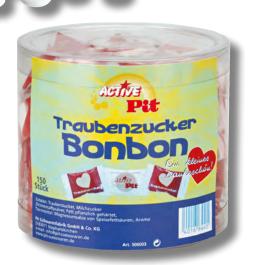

10 units in a display Order No. 500015

Individually packed in heart foil Popular gift item variety: lemon.

Active Pit Dextrose Candy 150 pcs. individually packed candies

**Active Pit Dextrose Candy** 

18 cans in a carton Order No. 500003