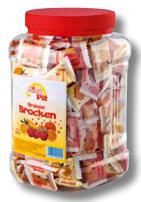

#### Prickel Pit Effervescent Rocks 175 pcs. in a screw-lid can

**Prickel Pit Effervescent Rocks** 

6 cans in a carton Order No. 100004

Prickel Pit Effervescent Candies are the classics in the product range of Pit Süßwaren. Available since more than 60 years, they are still very popular today and often trigger childhood memories.