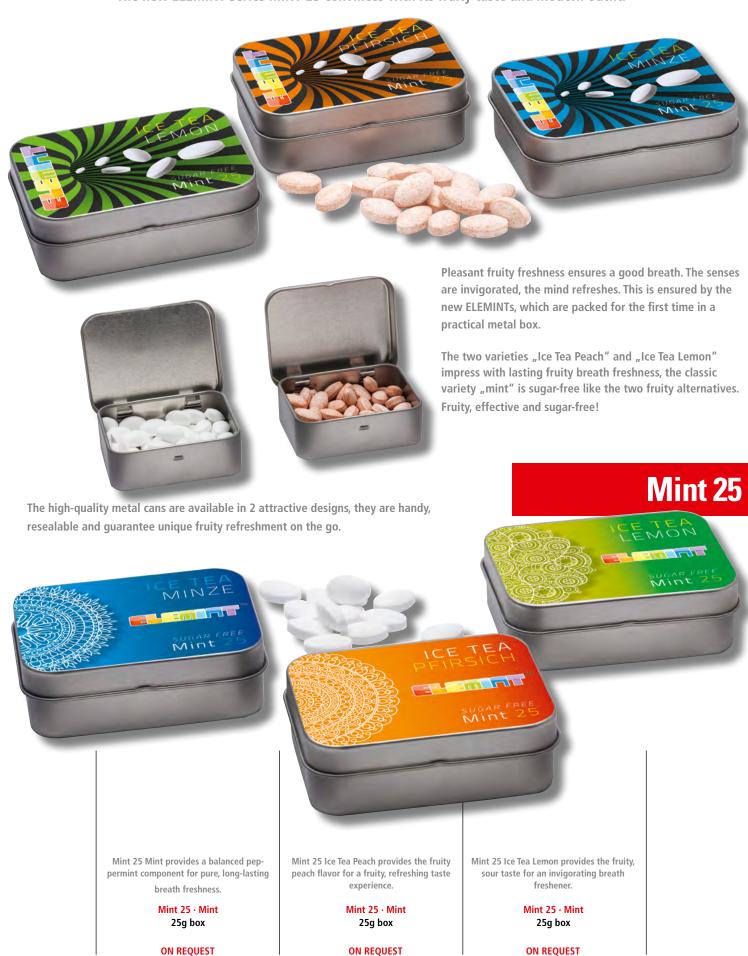

#### Wintergreen sugar-free 22 tablets in a blister pack

Wintergreen sugar-free
24 blisters in a display · Order No. 400002

The new ELEMINT series MINT 25 convinces with its fruity taste and modern outfit.

The candies originated in Leipzig and are now produced at Pit Süßwaren. The brand is particularly well known in East Germany, and is very popular. We ensure good continuous sales with many campaigns and product novelties.