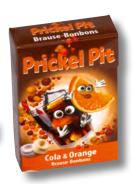

Our Effervescent Candy Classics in Cola, Orange, Lemon in a new design.

Prickel Pit Assorted Bars box 3 x 60 bars in a PE box

Prickel Pit Assorted Bars Can 8 cans in a carton Order No. 200057

Our Effervescent Candy Classics, Cola flavour.