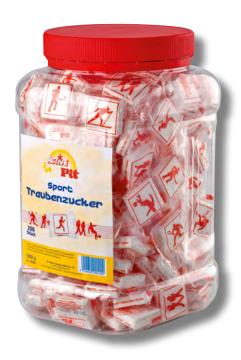

Dextrose Squares individually packed variety: lemon

Active Pit Sport Dextrose 200 pcs. in a screw-lid can

**Active Pit Sport Dextrose** 

6 cans in a carton Order No. 500004

Production & Sales: www.beckscocoa.com