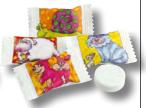

Active Pit Lemon
35g in the Flip Top Box

**Active Pit Lemon** 

10 units in a display 15 displays in a carton Order No. 500021

Pineapple and Raspberry

Dextrose Hearts
160g in a small screw-lid can

**Dextrose Hearts** 

10 units in a display Order No. 500015

Individually packed in heart foil Popular gift item variety: lemon.

Active Pit Dextrose Candy 150 pcs. individually packed candies

**Active Pit Dextrose Candy** 

18 cans in a carton Order No. 500003