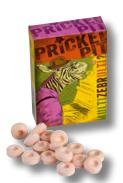

# **Effervescent candies**

Effervescent Candies with the classic Prickel Pit recipe in lozenge form Other varieties upon request.

Prickel Pit Special Edition Candies Multifruit · 35g Flip Top Box

Prickel Pit Special Edition Candies Multifruit · 10 units in a display 15 displays in a carton Order No. 300031

Our Effervescent Candy Classic, Multifruit flavour.

Prickel Pit Bars Special Edition Multifruit · 50 pcs. in a tray

Prickel Pit Stangen Special Edition Multifrucht

32 trays in a carton Order No. 200056

Premium quality dextrose, as a rapid energy supplier for all occasions.
All varieties have an especially tender, fruity-fresh melting flavour, immediately getting body and mind into gear.
With natural aromas and valuable fruit powders.
In a large variety of delicious varieties as rolls or individually packaged in a bag.