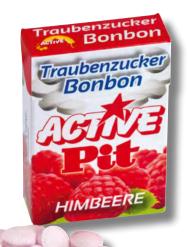

### **Dextrose**

**Small Dextrose Candies** 

Active Pit Raspberry
35g in the Flip Top Box

Active Pit Raspberry
10 units in a display

10 units in a display 15 displays in a carton Order No. 300031

Small Dextrose Candies