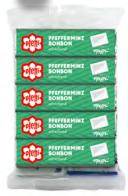

5 classic pfeffi peppermint candy bars. In one package The classic since 60 years.

pfeffi peppermint candy

pfeffi peppermint candy 32 packages in a display Order No. 300115

Zitto

5 classic pfeffi peppermint candy bars. Sugar-free