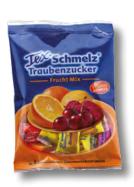

## **Dextrose**

In 20 different varieties

Dextrose rolls 33q

**Dextrose rolls** 

20 pcs. in a display · Order No. upon request

Available in numerous different flavour upon customer request.

Dextrose Bag 75g