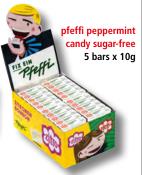

5 classic pfeffi peppermint candy bars. In one package The classic since 60 years.

pfeffi peppermint candy

pfeffi peppermint candy 32 packages in a display Order No. 300115

Zitto

5 classic pfeffi peppermint candy bars. Sugar-free

pfeffi peppermint candy sugarfree · 32 packages in a display · Order No. 300125

5 classic zitro lemon candy bars

zitro lemon candy 32 packages in a display Order No. 300135

35 Flip Top Box

10 units in a display Order No. 300021