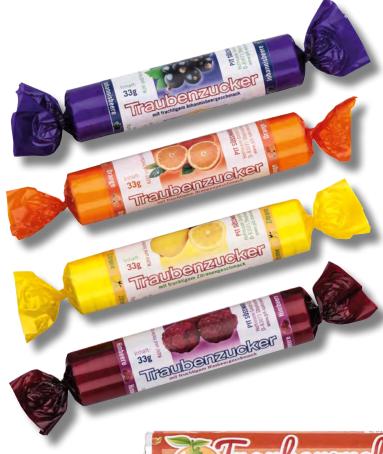

## **Dextrose**

In 20 different varieties

Dextrose rolls 33q

**Dextrose rolls** 

20 pcs. in a display · Order No. upon request

Available in numerous different flavour upon customer request.

Dextrose Bag 75g