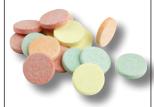

## **Effervescent candies**

Crackly Effervescent Candy Tablets. In apple, raspberry, lemon and orange flavours

Prickel Pit Effervescent Talers 1200 pcs, in a screw-lid can

Prickel Pit Effervescent Talers 6 cans in a carton Order No. 100020