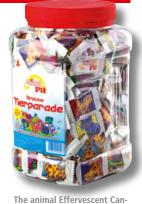

dies in Wintergreen and Forest Raspberry. Unusually delicious Effervescent Candies with large sugar crystals.

Prickel Pit Effervescent Animal Parade · 250 pcs. in a screw-lid can

Prickel Pit Effervescent Animal
Parade · 6 cans in a carton
Order No. 100005