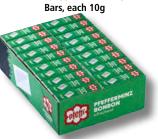

pfeffi Lemon Mint Drops 35 Flip Top Box

10 units in a display Order No. 300022

Pfeffi peppermint candy

Pfeffi peppermint candy 100 (10 g each) bars in a display Order No. 300001

Zitro lemon candy

Zitro lemon candy 100 (10 g each) bars in a display Order No. 300003