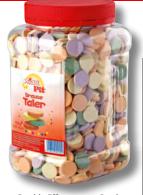

## **Effervescent candies**

Crackly Effervescent Candy Tablets. In apple, raspberry, lemon and orange flavours

Prickel Pit Effervescent Talers 1200 pcs, in a screw-lid can

Prickel Pit Effervescent Talers 6 cans in a carton Order No. 100020