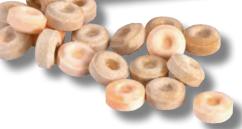

Our Effervescent Candy Classic, orange flavour.

Prickel Pit Orange Bars 50 pcs. in a tray

Prickel Pit Orange Bars 32 trays in a carton Order No. 200065

Effervescent Candies with the classic Prickel Pit recipe. In lozenge form.

Prickel Pit Candies Cola/Orange 35g Flip Top Box

Prickel Pit Candies Cola/Orange 10 units in a display, 15 displays in a carton Order No. 200410

Effervescent Candies with the classic Prickel Pit recipe.
In lozenge form.