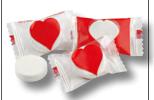

10 units in a display Order No. 500015

Individually packed in heart foil Popular gift item variety: lemon.

Active Pit Dextrose Candy 150 pcs. individually packed candies

**Active Pit Dextrose Candy** 

18 cans in a carton Order No. 500003