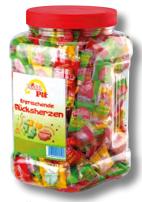

Effervescent Candies with dextrose as a four-leafed clover in 3 flavours - apple, lemon and raspberry.

Prickel Pit Refreshing Lucky Hearts · 150g PE can

Prickel Pit Refreshing Lucky Hearts · 10 cans in a display Order No. 100015

Effervescent Candies with dextrose as a four-leafed clover in 3 flavours - apple, lemon and raspberry.

Prickel Pit Refreshing Lucky Hearts · 300 pcs. in a screw-lid can

Prickel Pit Refreshing Lucky Hearts · 6 cans in a carton Order No. 200005