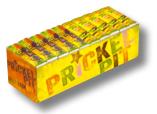

Our Effervescent Candy Classics in Cola, Orange, Lemon in a new design.

Prickel Pit Assorted Bars box 3 x 60 bars in a PE box

Prickel Pit Assorted Bars Can 8 cans in a carton Order No. 200057

Our Effervescent Candy Classics, Cola flavour.

Prickel Pit Cola Bars 50 pcs. in a tray

Prickel Pit Cola Bars 32 trays in a carton Order No. 200060

High quality raw materials and balanced flavour compositions ensure candies of the highest quality. The recipes were considerably improved again for an even better taste experience, and the design was made noticeably more attractive.