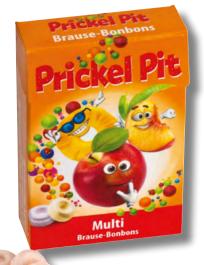

Effervescent Candies with dextrose as a four-leafed clover in 3 flavours - apple, lemon and raspberry.

Prickel Pit Refreshing Lucky Hearts · 150g PE can

Prickel Pit Refreshing Lucky Hearts · 10 cans in a display Order No. 100015

Large effervescent candies in apple, lemon and raspberry flavours.

Prickel Pit Effervescent Ufos 150g PE can

Prickel Pit Effervescent Ufos 10 cans in a display Order No. 100016

Prickly, foaming effervescent powder makes children's hearts beat faster.

Effervescent Candies with dextrose as a four-leafed clover in 3 flavours - apple, lemon and raspberry.

Prickel Pit Refreshing Lucky Hearts · 300 pcs. in a screw-lid can

Prickel Pit Refreshing Lucky Hearts · 6 cans in a carton Order No. 200005

Prickel Pit Lemon Bars 32 trays in a carton Order No. 200070

Our Effervescent Candy Classic, multifruit flavour.

Prickel Pit Multi Bars 50 pcs. in a tray

Prickel Pit Multi Bars 32 Trays in a carton Order No. 200055