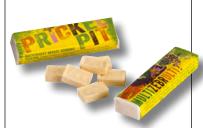

Our Effervescent Candy Classics in Cola, Orange, Lemon in a new design.

Prickel Pit Assorted Bars box 3 x 60 bars in a PE box

Prickel Pit Assorted Bars Can 8 cans in a carton Order No. 200057

Our Effervescent Candy Classics, Cola flavour.

Prickel Pit Cola Bars 50 pcs. in a tray

Prickel Pit Cola Bars 32 trays in a carton Order No. 200060

High quality raw materials and balanced flavour compositions ensure candies of the highest quality. The recipes were considerably improved again for an even better taste experience, and the design was made noticeably more attractive.