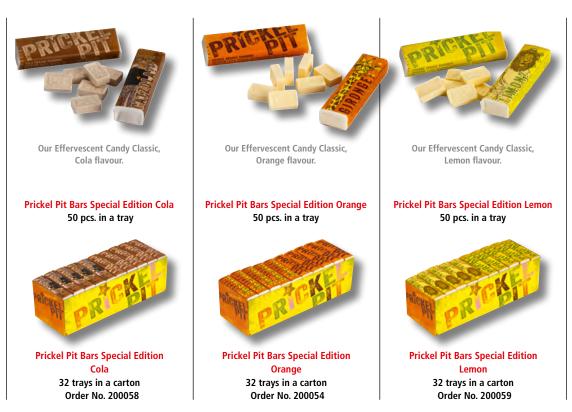

Our Effervescent Candy Classics in Cola, Orange, Lemon in a new design.

Prickel Pit Assorted Bars box 3 x 60 bars in a PE box

Prickel Pit Assorted Bars Can 8 cans in a carton Order No. 200057

Our Effervescent Candy Classics, Cola flavour.

Prickel Pit Cola Bars 50 pcs. in a tray

Prickel Pit Cola Bars 32 trays in a carton Order No. 200060

High quality raw materials and balanced flavour compositions ensure candies of the highest quality. The recipes were considerably improved again for an even better taste experience, and the design was made noticeably more attractive.

Aside from the classic Prickel Pit Bars, there are also various other Effervescent Candies and Effervescent Powder specialities for added variety.

Our Effervescent Candy Classic, lemon flavour.

> Prickel Pit Lemon Bars 50 pcs. in a tray

Prickel Pit Lemon Bars 32 trays in a carton Order No. 200070

Our Effervescent Candy Classic, multifruit flavour.

Prickel Pit Multi Bars 50 pcs. in a tray

Prickel Pit Multi Bars 32 Trays in a carton Order No. 200055

Our Effervescent Candy Classic, orange flavour.

Prickel Pit Orange Bars 50 pcs. in a tray

Prickel Pit Orange Bars 32 trays in a carton Order No. 200065

Effervescent Candies with the classic Prickel Pit recipe. In lozenge form.