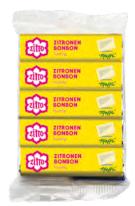

pfeffi peppermint candy sugarfree · 32 packages in a display · Order No. 300125

5 classic zitro lemon candy bars

zitro lemon candy 32 packages in a display Order No. 300135

35 Flip Top Box

10 units in a display Order No. 300021