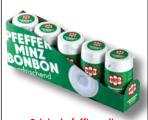

# **Pfeffi-Mints**

Original pfeffi candies 50g in the PE can

Original pfeffi candies 5 cans in a display Order No. 300016

Original zitro lemon candies 50g in the PE can

Original zitro lemon candies 5 cans in a display Order No. 300017

5 classic pfeffi peppermint candy bars. In one package The classic since 60 years.

pfeffi peppermint candy

pfeffi peppermint candy 32 packages in a display Order No. 300115

Zitto

5 classic pfeffi peppermint candy bars. Sugar-free