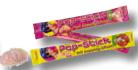

Prickel Pit Pop Sticks 18 x 2g in a pocket carton pack

Prickel Pit Pop Sticks · 15 units in a display · Order No. 100073

Prickly, foaming effervescent powder makes children's hearts beat faster.

Prickel Pit Pop Sticks 110 x 2g in a can

Prickel Pit Pop Sticks · 18 cans in a carton · Order No. 100072

The big foaming refreshment in orange, raspberry and lemon flavours.