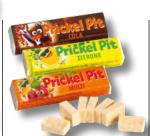

Our Effervescent Candy Classics in Cola, Orange, Lemon in a new design.

Prickel Pit Assorted Bars box 3 x 60 bars in a PE box

Prickel Pit Assorted Bars Can 8 cans in a carton Order No. 200057

Our Effervescent Candy Classics, Cola flavour.

Prickel Pit Cola Bars 50 pcs. in a tray

Prickel Pit Cola Bars 32 trays in a carton Order No. 200060

High quality raw materials and balanced flavour compositions ensure candies of the highest quality. The recipes were considerably improved again for an even better taste experience, and the design was made noticeably more attractive.

Aside from the classic Prickel Pit Bars, there are also various other Effervescent Candies and Effervescent Powder specialities for added variety.

Our Effervescent Candy Classic, lemon flavour.

> Prickel Pit Lemon Bars 50 pcs. in a tray

Prickel Pit Lemon Bars 32 trays in a carton Order No. 200070

Our Effervescent Candy Classic, multifruit flavour.

Prickel Pit Multi Bars 50 pcs. in a tray

Prickel Pit Multi Bars 32 Trays in a carton Order No. 200055

Our Effervescent Candy Classic, orange flavour.

Prickel Pit Orange Bars 50 pcs. in a tray

Prickel Pit Orange Bars 32 trays in a carton Order No. 200065

Effervescent Candies with the classic Prickel Pit recipe. In lozenge form.