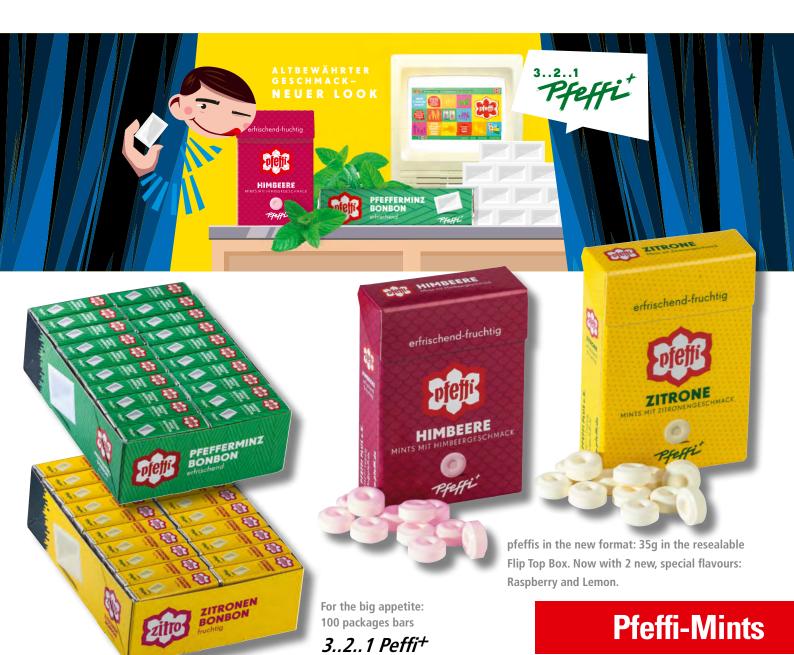

# **Pfeffi-Mints**

Original pfeffi candies 50g in the PE can

Original pfeffi candies 5 cans in a display Order No. 300016

Original zitro lemon candies 50g in the PE can

Original zitro lemon candies 5 cans in a display Order No. 300017

5 classic pfeffi peppermint candy bars. In one package The classic since 60 years.

pfeffi peppermint candy

pfeffi peppermint candy 32 packages in a display Order No. 300115

Zitto

5 classic pfeffi peppermint candy bars. Sugar-free

pfeffi peppermint candy sugarfree · 32 packages in a display · Order No. 300125

5 classic zitro lemon candy bars

zitro lemon candy 32 packages in a display Order No. 300135

35 Flip Top Box

10 units in a display Order No. 300021

pfeffi Lemon Mint Drops 35 Flip Top Box

10 units in a display Order No. 300022

Pfeffi peppermint candy

Pfeffi peppermint candy 100 (10 g each) bars in a display Order No. 300001

Zitro lemon candy

Zitro lemon candy 100 (10 g each) bars in a display Order No. 300003