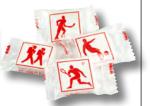

Dextrose Squares individually packed variety: lemon

Active Pit Sport Dextrose 200 pcs. in a screw-lid can

**Active Pit Sport Dextrose** 

6 cans in a carton Order No. 500004

Production & Sales: www.beckscocoa.com