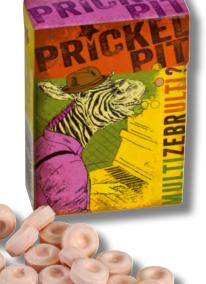

#### Prickel Pit Candies Multifruit 10 units in a display, 15 displays in a carton

Order No. 200420

Prickel Pit
Special Edition "Zoo"

Our Classic Effervescent Candy in an unusual Design Edition.

To to to the kinete

Four Effervescent Specialities in animal designs:

- Multizebrulti (Multifruit)
- Gironge (Orange)
- Limon (Lemon)
- Catzola (Cola)