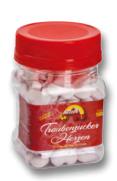

Active Pit Lemon
35g in the Flip Top Box

**Active Pit Lemon** 

10 units in a display 15 displays in a carton Order No. 500021

Pineapple and Raspberry

Dextrose Hearts
160g in a small screw-lid can

**Dextrose Hearts** 

10 units in a display Order No. 500015

Individually packed in heart foil Popular gift item variety: lemon.

Active Pit Dextrose Candy 150 pcs. individually packed candies

**Active Pit Dextrose Candy** 

18 cans in a carton Order No. 500003