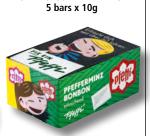

pfeffi Lemon Mint Drops 35 Flip Top Box

10 units in a display Order No. 300022

Pfeffi peppermint candy

Pfeffi peppermint candy 100 (10 g each) bars in a display Order No. 300001

Zitro lemon candy

Zitro lemon candy 100 (10 g each) bars in a display Order No. 300003