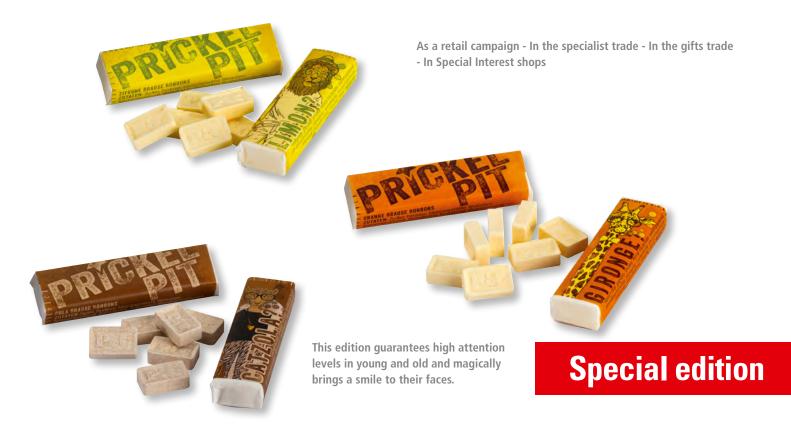

#### Prickel Pit Candies Multifruit 10 units in a display, 15 displays in a carton

Order No. 200420

Prickel Pit
Special Edition "Zoo"

Our Classic Effervescent Candy in an unusual Design Edition.

To to to the kinete

Four Effervescent Specialities in animal designs:

- Multizebrulti (Multifruit)
- Gironge (Orange)
- Limon (Lemon)
- Catzola (Cola)