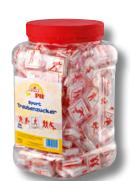

Dextrose Squares individually packed variety: lemon

Active Pit Sport Dextrose 200 pcs. in a screw-lid can

**Active Pit Sport Dextrose** 

6 cans in a carton Order No. 500004

Production & Sales: www.beckscocoa.com