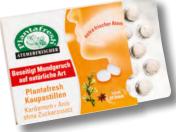

#### Cardamom and anise sugarfree 22 tablets in a blister pack

Cardamom and anise sugarfree
24 blisters in a display · Order No. 400003

Plantafresh Classic sugar-free Based on wintergreen and bloodroot